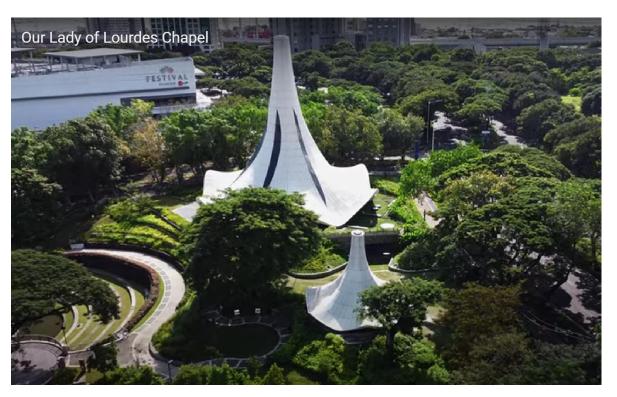

# Marian Chapel, Manila, Philippines

### Marian Chapel, Manila, Philippines

Helen Whittaker was commissioned to design six towering stained-glass windows over an area of approximately 180 square meters. The new Marian windows are the largest stained-glass installations in the country.