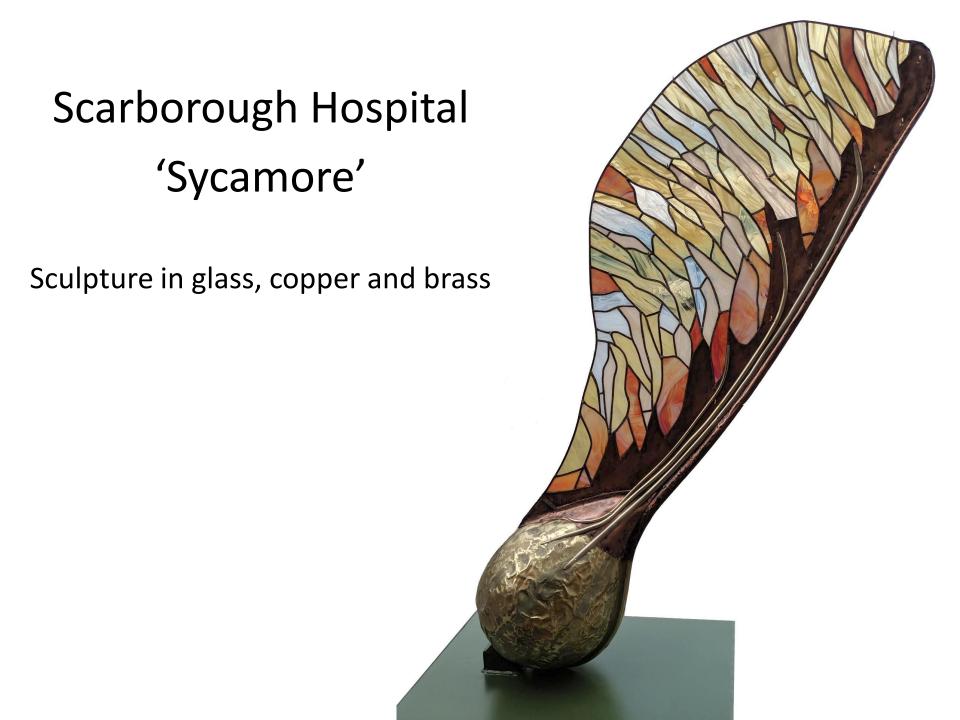

Laws Created by Helen Whittaker and Barley Studio



### Claridges Hotel, Mayfair, London

Art Deco Style Laylights



#### Connaught Hotel, London

Designed by Guy Oliver, Oliver Laws Created by Helen Whittaker and Barley Studio







# Dulwich College London

Celebrating 400 years of the School

### Reed's School, Cobham, Surrey

Celebrating 200 years of the School Unveiled by The Late Queen Elizabeth in 2014



# Merchant Taylors' Hall, York

Celebrating 600 years of the Hall



## Architectural Office: Internal Door Panel





# Private Residence: Front Door and Transom Light



### Stately Home: Coats of Arms



Private Residence 'Falling Water'



#### Private Residence: Staircase window





### Beverley Minster East Yorkshire

Sculpture in copper and glass
Two life-size figures





# Helen Whittaker MA FMGP Leading British Artist www.helenwhittakerart.com