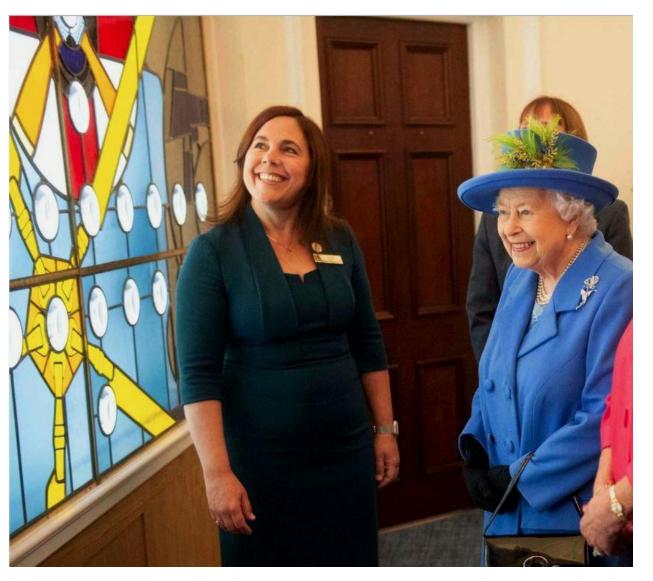

### The Royal Air Force Club Piccadilly, London

Helen Whittaker's
windows were
unveiled by
Her Late Majesty
Queen Elizabeth 2<sup>nd</sup>
in 2018

Celebrating Women in the RAF