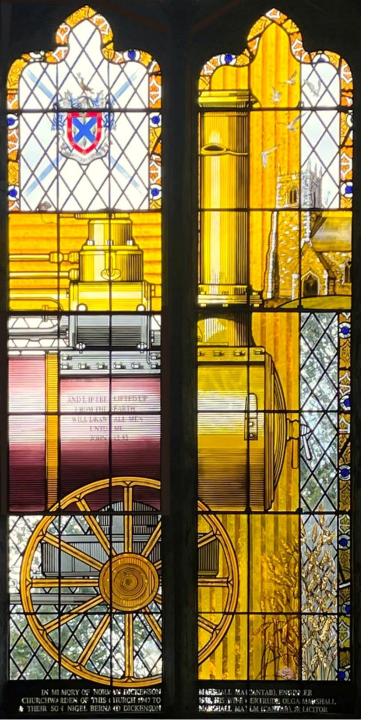

ic buildings
  - Sculpture (copper and glass)



The Divine Geometer

Painting in glass, in the collection of **His Royal Highness The King**  Painting in glass
Study in Geometry



# Paintings in glass

Geometric / Abstract







Painting in glass

# Painting in glass 'Spring'





# Painting in glass 'Woman in a Hood'

### Westminster Abbey, London: Henry VII Chapel

Two new Marian windows celebrating the 60th anniversary of the The Late Queen's Coronation Designed by Hughie O'Donoghue RA Created by Helen Whittaker & Barley Studio



# Westminster Abbey London

Helen Whittaker worked with artist Hughie O'Donoghue RA, translating his designs into the final glass artwork





# St Mary Magdalene Hart, Durham

'Parable of the Sower'

# St Brandon Brancepeth Durham

**Paradise Window** 





# St Helen Lea, Gainsborough

Memorial to the Marshall family



### Claridges Hotel, Mayfair, London

Designed by Guy Oliver, Oliver Laws Created by Helen Whittaker and Barley Studio



### Claridges Hotel, Mayfair, London

Art Deco Style Laylights



#### Connaught Hotel, London

Designed by Guy Oliver, Oliver Laws Created by Helen Whittaker and Barley Studio







# Dulwich College London

Celebrating 400 years of the School

### Reed's School, Cobham, Surrey

Celebrating 200 years of the School Unveiled by The Late Queen Elizabeth in 2014



# Merchant Taylors' Hall, York

Celebrating 600 years of the Hall



## Architectural Office: Internal Door Panel





# Private Residence: Front Door and Transom Light



### Stately Home: Coats of Arms



Private Residence 'Falling Water'



#