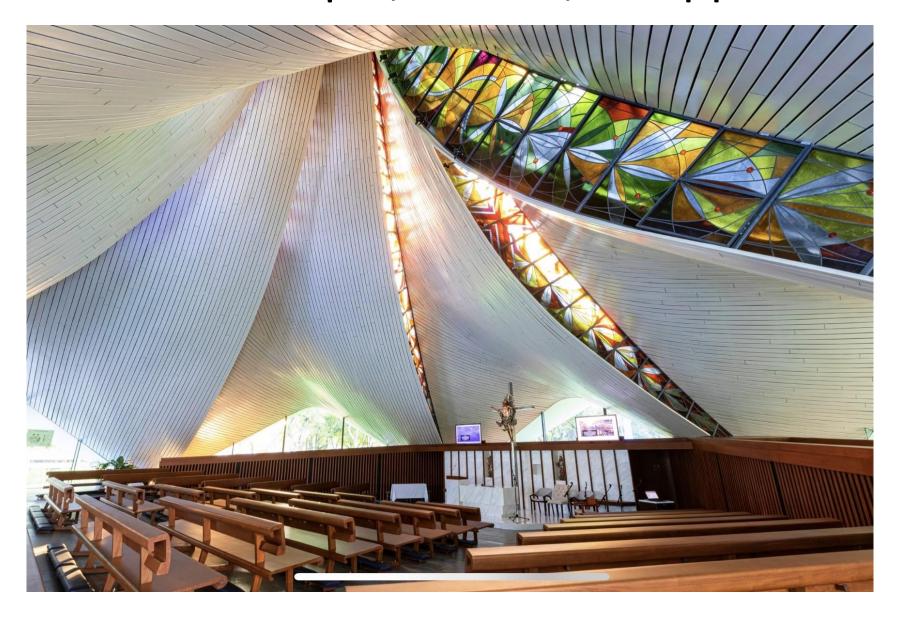

# Marian Chapel, Manila, Philippines

### Marian Chapel, Manila, Philippines

Helen Whittaker was commissioned to design six towering stained-glass windows over an area of approximately 180 square meters. The new Marian windows are the largest stained-glass installations in the country.