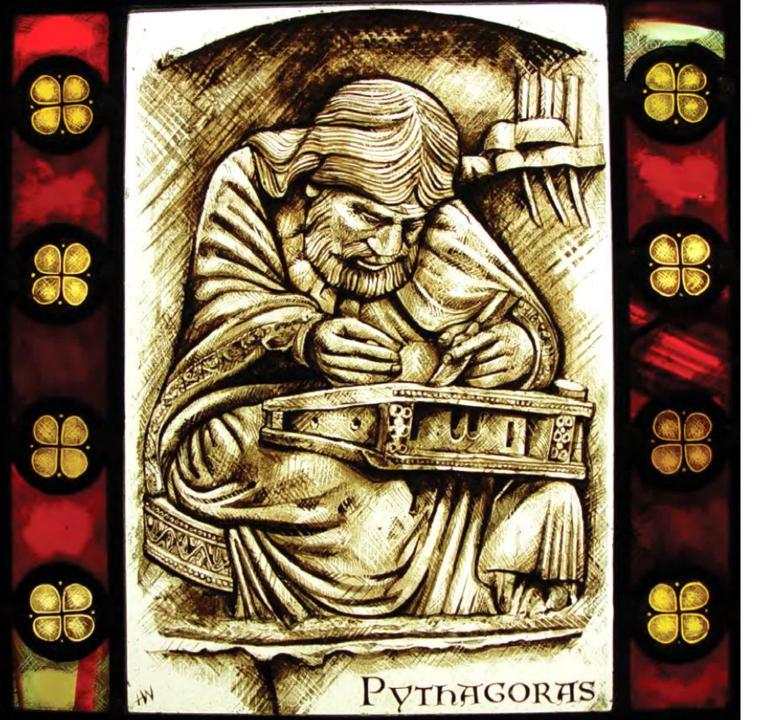

#### Work to Commission

- Stained glass windows
   for private homes, offices and public buildings
  - Sculpture (copper and glass)

The Divine Geometer

Painting in glass, in the collection of **His Royal Highness The King**  Painting in glass
Study in Geometry