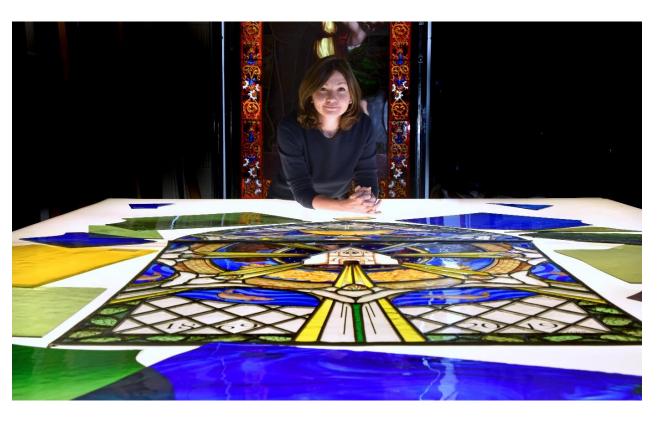

apel, Manila, Philippines



### Marian Chapel, Manila, Philippines



Helen Whittaker was commissioned to design six towering stained-glass windows over an area of approximately 180 square meters. The new Marian windows are the largest stained-glass installations in the country.

### The Royal Air Force Club Piccadilly, London



Celebrating Women in the RAF

### The Royal Air Force Club Piccadilly, London



Helen Whittaker's
windows were
unveiled by
Her Late Majesty
Queen Elizabeth 2<sup>nd</sup>
in 2018

Celebrating Women in the RAF

# The Royal Air Force Club Piccadilly, London

RAF, Past and Present Celebrating 90 years of the RAF





### Buckingham Palace, London 'Prince and Patron' Exhibition 2018

'Creation window'
In Memory of Ned Sells



### Helen Whittaker – Highly Regarded



Fellow of the **British Society of Master Glass Painters** 



**Worshipful Company of** 







Brother of the **Art Workers Guild** 





#### Helen Whittaker – Artist



#### **Art Pieces**

 Individual stained glass panels (many sizes and designs)

#### Work to Commission

- Stained glass windows
   for private homes, offices and public buildings
  - Sculpture (copper and glass)



The Divine Geometer

Painting in glass, in the collection of **His Royal Highness The King**  Painting in glass
Study in Geometry



# Paintings in glass

Geometric / Abstract







Painting in glass

# Painting in glass 'Spring'





# Painting in glass 'Woman in a Hood'

### Westminster Abbey, London: Henry VII Chapel

Two new Marian windows celebrating the 60th anniversary of the The Late Queen's Coron