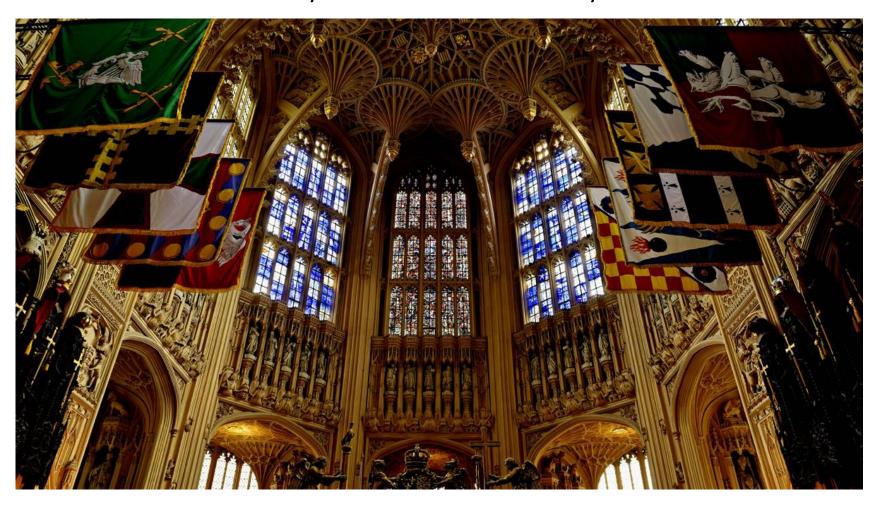

# Westminster Abbey London

The Queen's Window celebrating
the reign of The Late Queen
Elizabeth II. Designed by David
Hockney RA. Created by
Helen Whittaker and Barley Studio

### Westminster Abbey, London: Henry VII Chapel

Two new Marian windows celebrating the 60th anniversary of the The Late Queen's Coronation Designed by Hughie O'Donoghue RA Created by Helen Whittaker & Barley Studio

# Westminster Abbey London

Helen Whittaker worked with artist Hughie O'Donoghue RA, translating his designs into the final glass artwork