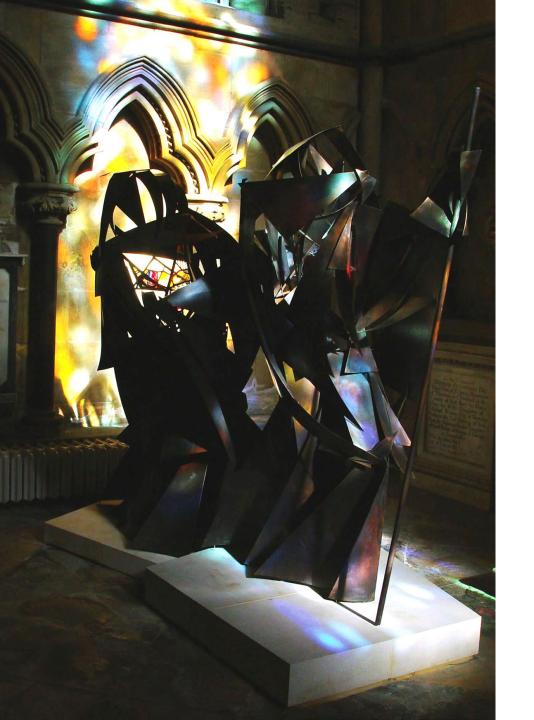

### Beverley Minster East Yorkshire

Sculpture in copper and glass
Two life-size figures