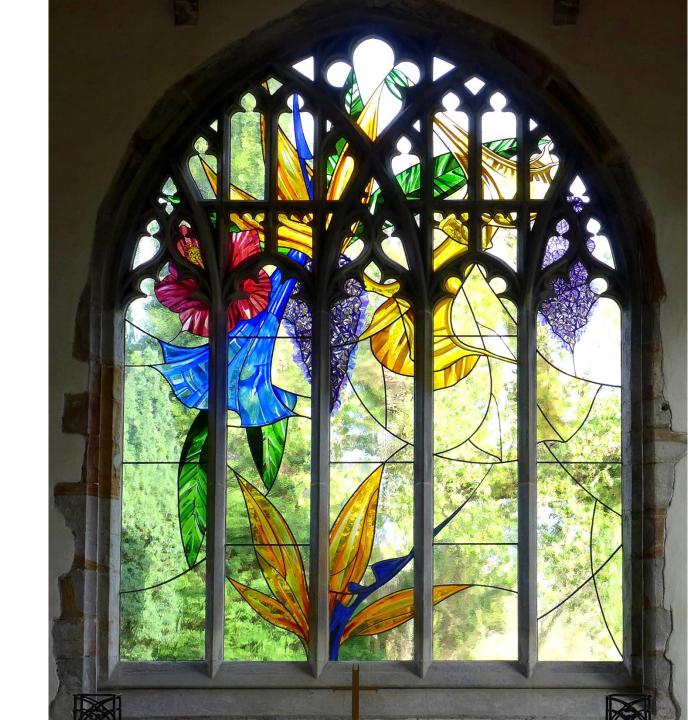

blic buildings
  - Sculpture (copper and glass)



The Divine Geometer

Painting in glass, in the collection of **His Royal Highness The King**  Painting in glass
Study in Geometry



# Paintings in glass

Geometric / Abstract







Painting in glass

# Painting in glass 'Spring'





# Painting in glass 'Woman in a Hood'

### Westminster Abbey, London: Henry VII Chapel

Two new Marian windows celebrating the 60th anniversary of the The Late Queen's Coronation Designed by Hughie O'Donoghue RA Created by Helen Whittaker & Barley Studio



# Westminster Abbey London

Helen Whittaker worked with artist Hughie O'Donoghue RA, translating his designs into the final glass artwork





# St Mary Magdalene Hart, Durham

'Parable of the Sower'

# St Brandon Brancepeth Durham

**Paradise Window** 





# St Helen Lea, Gainsborough

Memorial to the Marshall family



### Claridges Hotel, Mayfair, London

Designed by Guy Oliver, Oliver Laws Created by Helen Whittaker and Barley Studio



### Claridges Hotel, Mayfair, London

Art Deco Style Laylights



#### Connaught Hotel, London

Designed by Guy Oliver, Oliver Laws Created by Helen Whittaker and Barley Studio







# Dulwich College London

Celebrating 400 years of the School

### Reed's School, Cobham, Surrey

Celebrating 200 years of the School Unveiled by The Late Queen Elizabeth in 2014



# Merchant Taylors' Hall, York

Celebrating 600 years of the Hall



## Architectural Office: Internal Door Panel





# Private Residence: Front Door and Transom Light



### Stately Home: Coats of Arms



Private Residence 'Falling Water'