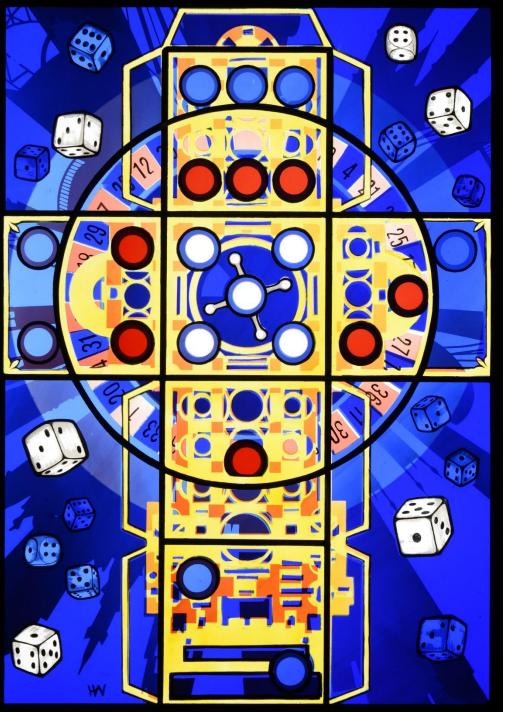

'Nexus' (Painting in glass, backlit)

Commissioned to celebrate the achievements of David Stringer-Lamarre

Master of the Worshipful Company of Glaziers 2022-23