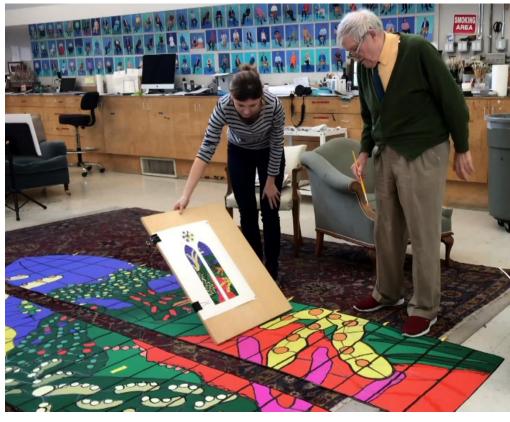

# Westminster Abbey London

The Queen's Window celebrating
the reign of The Late Queen
Elizabeth II. Designed by David
Hockney RA. Created by
Helen Whittaker and Barley Studio

# David Hockney & Helen Whittaker: Two Great Artists

# Westminster Abbey London

Helen Whittaker worked with artist Hughie O'Donoghue RA, translating his designs into the final glass artwork