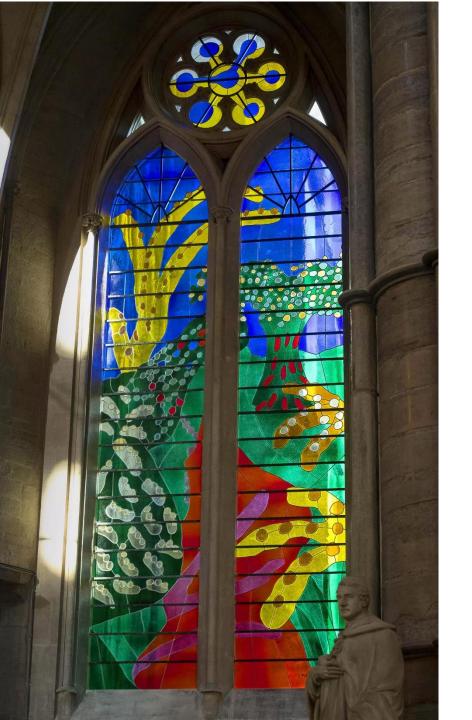

# Westminster Abbey London

The Queen's Window celebrating
the reign of The Late Queen
Elizabeth II. Designed by David
Hockney RA. Created by
Helen Whittaker and Barley Studio

# David Hockney & Helen Whittaker: Two Great Artists