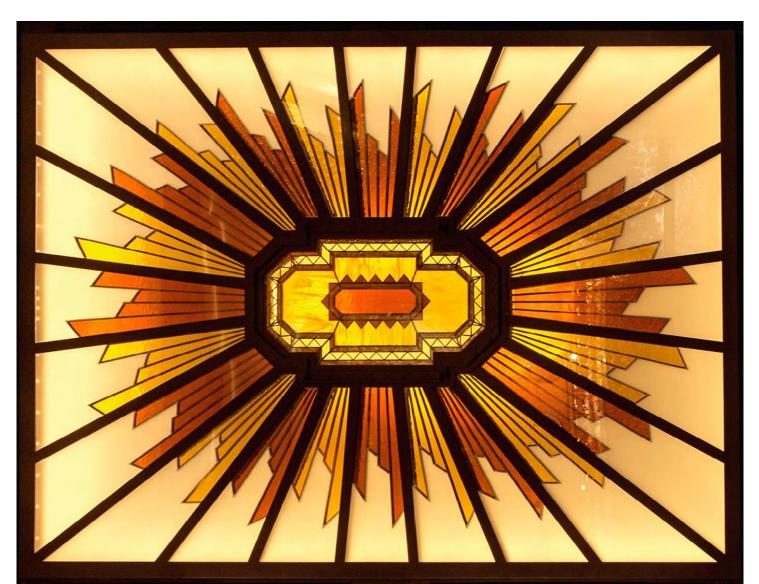

### Claridges Hotel, Mayfair, London

Designed by Guy Oliver, Oliver Laws Created by Helen Whittaker and Barley Studio

### Claridges Hotel, Mayfair, London

Art Deco Style Laylights