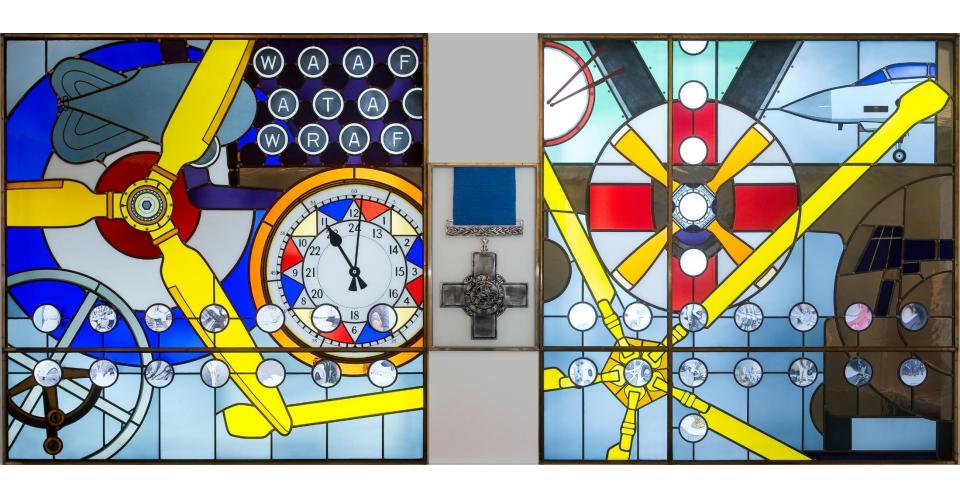

### The Royal Air Force Club Piccadilly, London

Celebrating Women in the RAF

### The Royal Air Force Club Piccadilly, London

Helen Whittaker's
windows were
unveiled by
Her Late Majesty
Queen Elizabeth 2<sup>nd</sup>
in 2018

Celebrating Women in the RAF

# The Royal Air Force Club Piccadilly, London

RAF, Past and Present Celebrating 90 years of the RAF