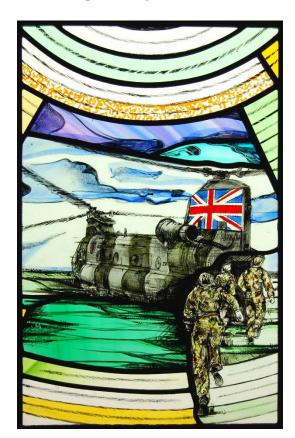

### The Royal Air Force Club Piccadilly, London

Celebrating Women in the RAF

### The Royal Air Force Club Piccadilly, London

Helen Whittaker's
windows were
unveiled by
Her Late Majesty
Queen Elizabeth 2<sup>nd</sup>
in 2018

Celebrating Women in the RAF

# The Royal Air Force Club Piccadilly, London

RAF, Past and Present Celebrating 90 years of the RAF