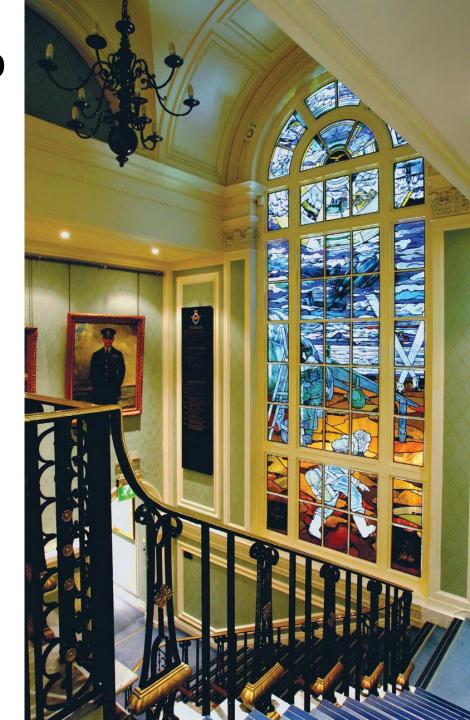

### Westminster Abbey, London: Henry VII Chapel

Two new Marian windows celebrating the 60th anniversary of the The Late Queen's Coronation Designed by Hughie O'Donoghue RA Created by Helen Whittaker & Barley Studio

# Westminster Abbey London

Helen Whittaker worked with artist Hughie O'Donoghue RA, translating his designs into the final glass artwork