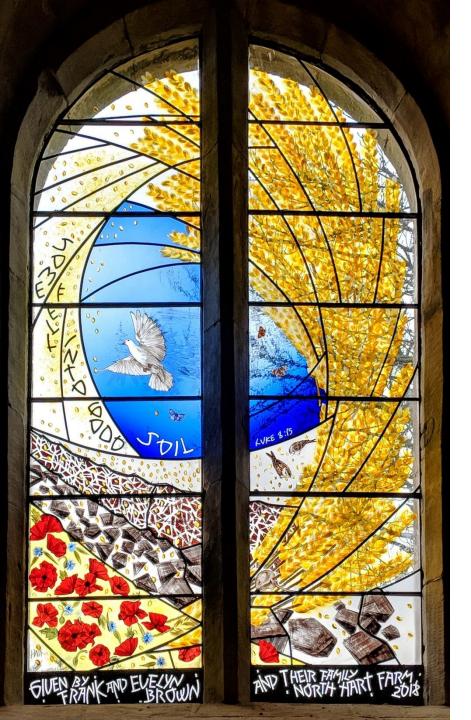

ls (many sizes and designs)

#### Work to Commission

- Stained glass windows
   for private homes, offices and public buildings
  - Sculpture (copper and glass)



The Divine Geometer

Painting in glass, in the collection of **His Royal Highness The King**  Painting in glass
Study in Geometry



# Paintings in glass

Geometric / Abstract







Painting in glass

# Painting in glass 'Spring'





# Painting in glass 'Woman in a Hood'

### Westminster Abbey, London: Henry VII Chapel

Two new Marian windows celebrating the 60th anniversary of the The Late Queen's Coronation Designed by Hughie O'Donoghue RA Created by Helen Whittaker & Barley Studio



# Westminster Abbey London

Helen Whittaker worked with artist Hughie O'Donoghue RA, translating his designs into the final glass artwork





# St Mary Magdalene Hart, Durham

'Parable of the Sower'

# St Brandon Brancepeth Durham

**Paradise Window** 





# St Helen Lea, Gainsborough

Memorial to the Marshall family



### Claridges Hotel, Mayfair, London

Designed by Guy Oliver, Oliver Laws Created by Helen Whittaker and Barley Studio



### Claridges Hotel, Mayfair, London

Art Deco Style Laylights



#### Connaught Hotel, London

Designed by Guy Oliver, Oliver Laws Created by Helen Whittaker and Barley Studio







# Dulwich College London

Celebrating 400 years of the School

### Reed's School, Cobham, Surrey

Celebrating 200 years of the School Unveiled by The Late Queen Elizabeth in 2014



# Merchant Taylors' Hall, York

Celebrating 600 years of the Hall



## Architectural Office: Internal Door Panel





# Private